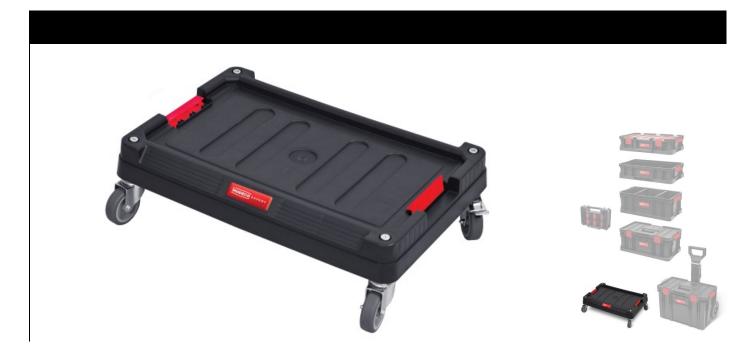

# MN-03-175 Multi Storage System, transport platform, rotating wheels

#### Features & benefits

- The transport platform is compatible with other Multi Storage System boxes.
- It provides a mobile basis for building personalized sets.
- Max. load capacity 100 kg.
- 4 wheels rotating 360 °. 2 wheels equipped with brakes.
- Reinforced ribbed construction made of durable plastic.
- Precise and strong side connectors to connect with other elements of the system.

### Applications

- Ideally suited as a material handling trolley.
- Combined with other Multi Storage System boxes, it allows the construction of mobile transport sets.