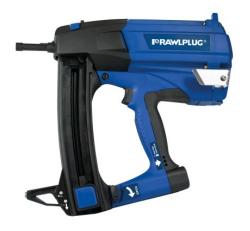

# R-RAWL-SC40II Gas powered steel and concrete nailer

Gas powered nailer for steel and concrete

Certificate
( {

#### Features and benefits

- Pin range from 15mm to 38mm provides wide range of application
- Simplified depth adjustment design provides the end user with easy but accurate depth of drive control
- Removable magnetic nose tip for attaching metal clips and ceiling hangers. User can safely and comfortably perform in all overhead applications
- Compact and ergonomic design allows the operator to achieve great accessibility and freedom of operation
- Rear loading lightweight plastic magazine with a capacity of 30 pins provides durability and acessibility
- Sequential firing mode for operators safety and fixing precision