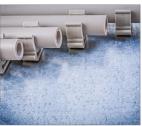

#### **Applications**

- Cable conduits and wires installation
- Applicable for fixing steel and aluminium profiles in drywall structures
- Installation of all types of M&E clips and clamps

#### **Base materials**

- Concrete C20/25-C50/60
- Concrete Slab
- Unreinforced concrete
- Concrete
- Structural Steel