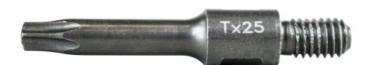

# RT-TBIT-T25/M6 T25 screwdriver bits with thread M6

Screwdriver bits T type 25 with thread, designed for roof fixings applications

#### Features and benefits

- Special steel S2 affects the life of the product
- Head tip subjected to additional heat treatment, increasing hardness to 63 HRC
- Precision milled head tip allows for precise fitting into the screw socket
- Anti-corrosion coating with a satin finish enhances resistance to rust