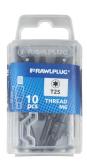

# RT-TBIT-T25/M6 T25 screwdriver bits with thread M6

Screwdriver bits T type 25 with thread, designed for roof fixings applications

## Product commercial data

| Index          | Size | Length | Working length | Quantity | Box weight | Outer weight | EAN           |
|----------------|------|--------|----------------|----------|------------|--------------|---------------|
|                |      | [mm]   | [mm]           | [pcs]    | kg         | kg           |               |
| RT-TBIT-T25/M6 | T25  | 45     | 35             | 10       | 0.12       | 1.17         | 5906675423531 |