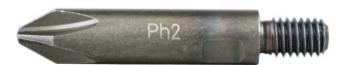

# RT-TBIT-PH2 Screwdriver bits Phillips 2 with thread M6

Screwdriver bits Phillips 2 with thread, designed for roof fixings applications.

#### Features and benefits

- Special steel S2 affects the life of the product
- Head tip subjected to additional heat treatment, increasing hardness to 63 HRC
- Precision milled head tip allows for precise fitting into the screw socket
- Anti-corrosion coating with a satin finish enhances resistance to rust