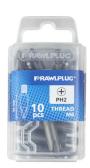

# RT-TBIT-PH2 Screwdriver bits Phillips 2 with thread M6

Screwdriver bits Phillips 2 with thread, designed for roof fixings applications.

## Product commercial data

| Index          | Size | Length | Working length | Quantity | Box weight | Outer weight | EAN           |
|----------------|------|--------|----------------|----------|------------|--------------|---------------|
|                |      | [mm]   | [mm]           | [pcs]    | kg         | kg           |               |
| RT-TBIT-PH2/M6 | PH2  | 45     | 35             | 10       | 0.12       | 1.17         | 5906675057767 |