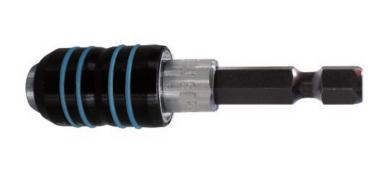

## **RT-BIT-ADAP/QC Bit holder Quick Change**

Bit holder with quick bit replacement when working with large amounts of various screws

#### Features and benefits

- Adapter lock prevents the loss of the tip when screwdriving
- Special ring allows very quick tip replacement
- Powerful internal magnet properly holds the tip and the screw while screwdriving
- 1/4" (6.35mm) grip allows using most screwdrivers and cordless drills on the market