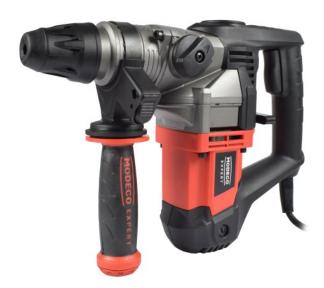

# Rotary hammer SDS+ 710 W with vertical motor and an extensive range of accessories

#### Features & benefits

- Hammer drill 720 W with horizontal motor has compact dimensions and optimum power
- Electro-pneumatic hammer ensures high power of drill and increases drilling speed
- SDS-Plus chuck is intended for using with drills and accessories dedicated for this system
- The set includes additional key chuck installed through SDS-Plus system which allows you to use cylindrical drills
- Rotational speed adjustment allows the user to set parameters of operation appropriate to the work being performed
- Four operation modes: drilling / drilling with hammer / preparing / rotation of chisel) ensure versatile use of the tool
- $\bullet$  A 3 m long cable provides the user freedom of operation without the need to move the power source
- · Rubber cable insulation increases resistance to mechanical damages and therefore increases the service life
- · A reach set of accessories enables a large variety of works to be carried out
- Carrying case enables easy transport of and provides convenient storage space for the tool and all its accessories
- · Red Plug Service guarantees quick repair of a broken tool though free courier shipment from and to the customer

## **Applications**

- Intended for drilling without impact in metal, wood or plastics
- Intended for drilling with impact in concrete (including reinforced concrete), brickwork, stones
- Intended for preparing

## **Equipment**

- Additional key chuck installed through SDS-Plus system
- Set of additional motor brushes (easy replacement by the user possible)
- Side handle
- Depth limiter
- 2 chisels SDS-Plus
- 3 drill SDS-Plus
- Grease for SDS-Plus drills
- Container for output during vertical operation
- Carrying case