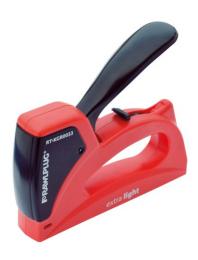

## RT-KGR0033 Hand staple - Extra light, 6-14 mm

Extra light stapler for fine wire staples, suitable for home decorating; Universal line; Type 53; 6-14 mm

#### Features and benefits

- ABS body, lightweight impact-resistant housing
- Folding handle for easy transport
- Bottom cartridge belt with clip lock allows reloading staples quickly
- A view on the staple count allows quickly checking the number of staples in the clip
- Flat spring prolongs life and reduces recoil
- "Try me" packaging allows free access to all the features
- Two-step adjustable punching force allows adjusting the driving force to the type of material