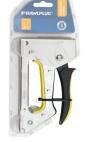

## RT-KGR0010 Hand stapler - Standard, 6-10 mm

Heavy duty stapler for fine wire staples; Type 13; 6-10 mm

#### **Features and benefits**

- Steel body for increased impact resistance
- Folding handle for easy transport
- Two-component non-slip handle increases productivity and comfort
- Bottom cartridge belt with clip lock allows reloading staples quickly
- A view on the staple count allows quickly checking the number of staples in the clip
- Flat spring prolongs life and reduces recoil
- "Try me" packaging allows free access to all the features