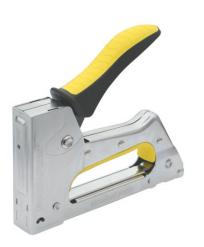

## RT-KGR0010 Hand stapler - Standard, 6-10 mm

Heavy duty stapler for fine wire staples; Type 13; 6-10 mm

#### **Features and benefits**

- Steel body for increased impact resistance
- Folding handle for easy transport
- Two-component non-slip handle increases productivity and comfort
- Bottom cartridge belt with clip lock allows reloading staples quickly
- A view on the staple count allows quickly checking the number of staples in the clip
- Flat spring prolongs life and reduces recoil
- "Try me" packaging allows free access to all the features