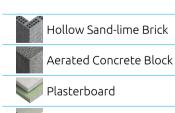

wlbag comes in two standard thickness versions. All this to ensure durability and strength of our packaging in transport, the highest quality of product display, and ultimately also long-lasting storage.

The bags are made entirely of low-density polyethylene, which makes them suitable for recycling and reduces the related purchase costs







### **PRODUCT** FEATURES AND BENEFITS ~

Unique internal design provides positive grip for screws

Anti-rotational lugs promote grip in wide range of substrates including soft masonry materials.

Rib detail at plug head provides added grip.

Expanding section designed to collapse in hollow materials and provide positive grip behind surfaces.

Unique 4 way expansion allowing application in any substrate material and type.



#### BASE MATERIALS 🗸





Hollow-core Slab

#### APPLICATIONS ~

| Lighting            |
|---------------------|
| Wall cabinets       |
| Wardrobes           |
| Letterboxes         |
| TV brackets         |
| Bathroom fittings   |
| Electrical fittings |
| Shelves             |
|                     |

#### PRODUCT COMMERCIAL DATA $\checkmark$