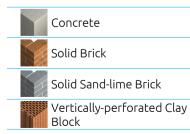

Rawlbag comes in two standard thickness versions. All this to ensure durability and strength of our packaging in transport, the highest quality of product display, and ultimately also long-lasting storage.

The bags are made entirely of low-density polyethylene, which makes them suitable for recycling and reduces the related purchase costs







### **PRODUCT** FEATURES AND BENEFITS ~

Unique internal design provides positive grip for screws

Anti-rotational lugs promote grip in wide range of substrates including soft masonry materials.

Rib detail at plug head provides added grip.

Expanding section designed to collapse in hollow materials and provide positive grip behind surfaces.

Unique 4 way expansion allowing application in any substrate material and type.



#### BASE MATERIALS 🗸





Hollow-core Slab

#### APPLICATIONS ~

| Lighting            |
|---------------------|
| Wall cabinets       |
| Wardrobes           |
| Letterboxes         |
| TV brackets         |
| Bathroom fittings   |
| Electrical fittings |
| Shelves             |
|                     |

#### PRODUCT COMMERCIAL DATA $\checkmark$