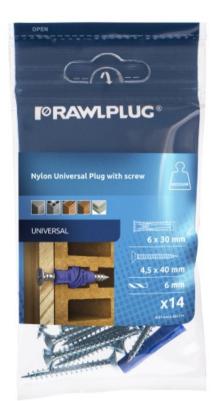

# R-S1-4ALL 4ALL UNIVERSAL NYLON PLUG

High performance nylon plug for all types of substrates

### **PRODUCT** FEATURES AND BENEFITS ~

Unique internal design provides positive grip for screws

Anti-rotational lugs promote grip in wide range of substrates including soft masonry materials.

Rib detail at plug head provides added grip.

Expanding section designed to collapse in hollow materials and provide positive grip behind surfaces.

Unique 4 way expansion allowing application in any substrate material and type.