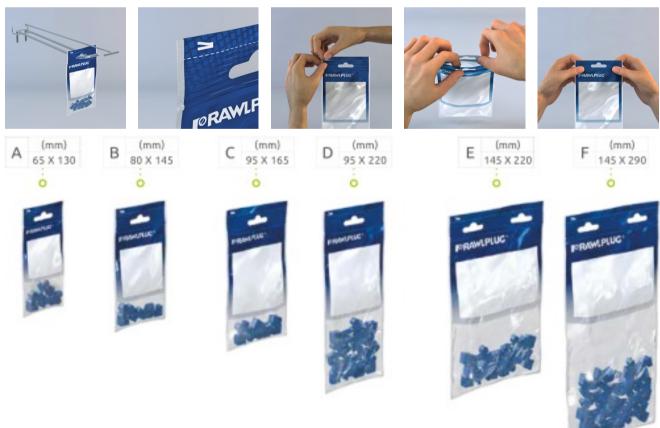

## **PACKAGING** FEATURES AND BENEFITS ~

Each packaging features two highly functional solutions: the Ziploc type re-sealable zipper and the sturdy upper packaging section. This allows for the bag to be opened and closed multiple times, provides for secure storage of products for a long time, and facilitates display by preventing the bag from folding.

Depending on the product type, and its weight in particular, the Rawlbag comes in two standard thickness versions. All this to ensure durability and strength of our packaging in transport, the highest quality of product display, and ultimately also long-lasting storage.

The bags are made entirely of low-density polyethylene, which makes them suitable for recycling and reduces the related purchase costs