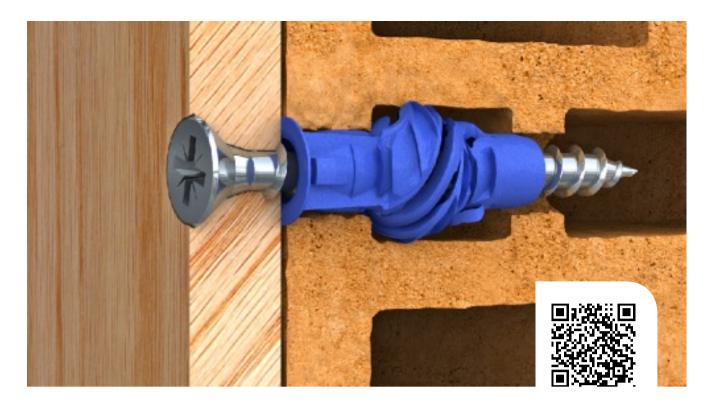

### **PRODUCT** FEATURES AND BENEFITS ~

Unique internal design provides positive grip for screws

Anti-rotational lugs promote grip in wide range of substrates including soft masonry materials.

Rib detail at plug head provides added grip.

Expanding section designed to collapse in hollow materials and provide positive grip behind surfaces.

Unique 4 way expansion allowing application in any substrate material and type.

#### BASE MATERIALS 🗸

Hollow-core Slab