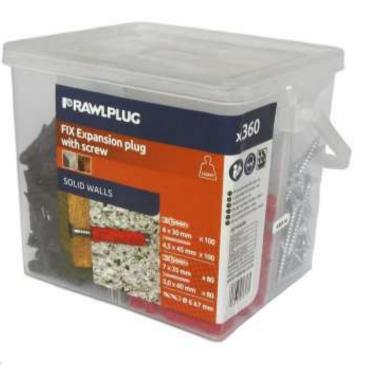

NT comprises solution kits dedicated to specific applications, supplied in B-pack bags. They contain products necessary for installation of specific pieces of equipment, such as washbasins, toilets, shelves or TV sets.

The information provided on the label as well as the large photo of the product's intended application enable customers to make an intuitive choice, making the B-pack an ideal packaging for cross-merchandising sales, as they are displayed in close proximity to the fixtures for which the given Rawlplug solution is intended. All these advantages make the B-pack irreplaceable wherever you intend to recommend ready-to-use product sets to customers and present them in a complementary manner, matching their respective needs, thus creating a professional and comprehensive offer.



#### KIT CONTENTS >

Size Quantity







# **PRODUCT**

## **FEATURES AND BENEFITS**

Flange ensures flush fit to surface.

Anti-rotation fins prevent spinning during tightening of the screw.

Engineered grip feature for extra holding power.

Two-way expansion mechanism provides a strong anchorage in solid base materials.

Anti-rotation fins prevent spinning during tightening of the screw.

## PRODUCT COMMERCIAL DATA