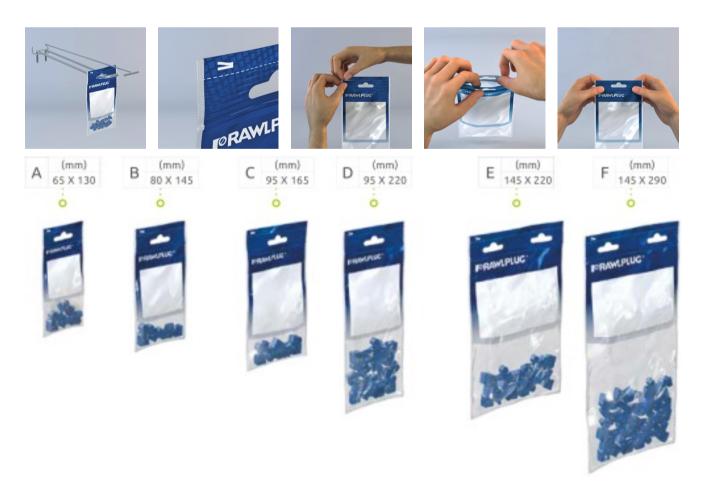

## **PACKAGING**

#### FEATURES AND BENEFITS

Each packaging features two highly functional solutions: the Ziploc type re-sealable zipper and the sturdy upper packaging section. This allows for the bag to be opened and closed multiple times, provides for secure storage of products for a long time, and facilitates display by preventing the bag from folding.

Depending on the product type, and its weight in particular, the Rawlbag comes in two standard thickness versions. All this to ensure durability and strength of our packaging in transport, the highest quality of product display, and ultimately also long-lasting storage.

The bags are made entirely of low-density polyethylene, which makes them suitable for recycling and reduces the related purchase costs