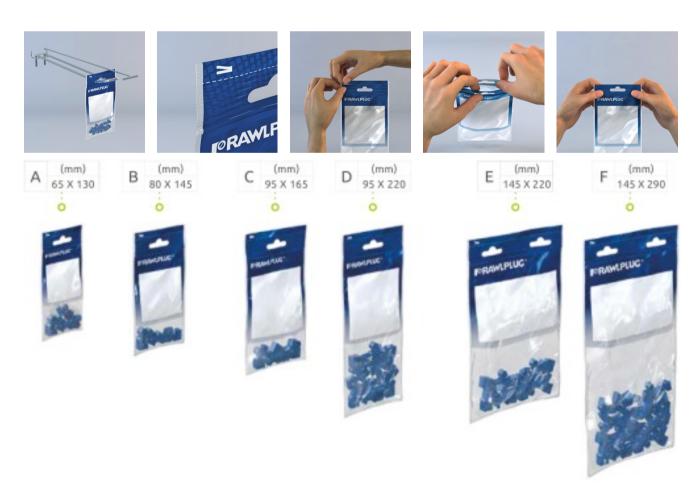

# **PACKAGING**

### FEATURES AND BENEFITS

Each packaging features two highly functional solutions: the Ziploc type re-sealable zipper and the sturdy upper packaging section. This allows for the bag to be opened and closed multiple times, provides for secure storage of products for a long time, and facilitates display by preventing the bag from folding.

Depending on the product type, and its weight in particular, the Rawlbag comes in two standard thickness versions. All this to ensure durability and strength of our packaging in transport, the highest quality of product display, and ultimately also long-lasting storage.

The bags are made entirely of low-density polyethylene, which makes them suitable for recycling and reduces the related purchase costs