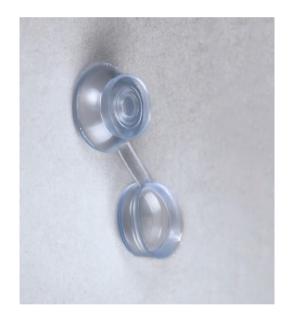

## FEATURES AND BENEFITS >

Clear Roof Sheet Fixing

Corrugated Roofing Caps

Use With Pan Head Wood Screws

Suitable For Use With Most Corrugated Roofing Sheets

**BASE MATERIALS** ~

**APPLICATIONS** ~