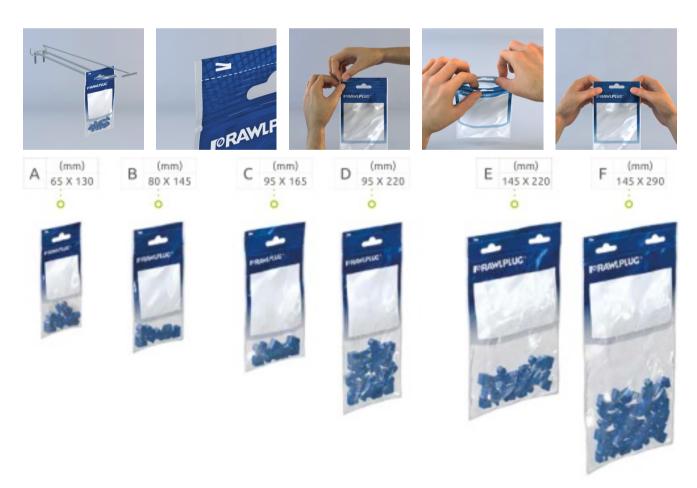

# **PACKAGING**

#### FEATURES AND BENEFITS

Each packaging features two highly functional solutions: the Ziploc type re-sealable zipper and the sturdy upper packaging section. This allows for the bag to be opened and closed multiple times, provides for secure storage of products for a long time, and facilitates display by preventing the bag from folding.

Depending on the product type, and its weight in particular, the Rawlbag comes in two standard thickness versions. All this to ensure durability and strength of our packaging in transport, the highest quality of product display, and ultimately also long-lasting storage.

The bags are made entirely of low-density polyethylene, which makes them suitable for recycling and reduces the related purchase costs