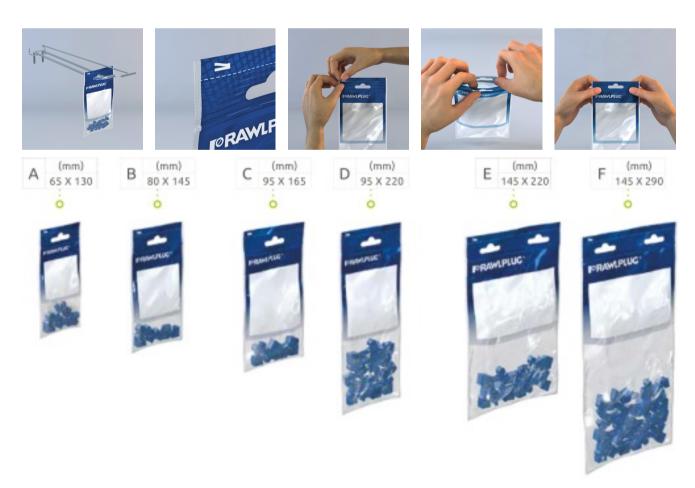

### **PACKAGING**

#### FEATURES AND BENEFITS >

Each packaging features two highly functional solutions: the Ziploc type re-sealable zipper and the sturdy upper packaging section. This allows for the bag to be opened and closed multiple times, provides for secure storage of products for a long time, and facilitates display by preventing the bag from folding.

Depending on the product type, and its weight in particular, the Rawlbag comes in two standard thickness versions. All this to ensure durability and strength of our packaging in transport, the highest quality of product display, and ultimately also long-lasting storage.

The bags are made entirely of low-density polyethylene, which makes them suitable for recycling and reduces the related purchase costs