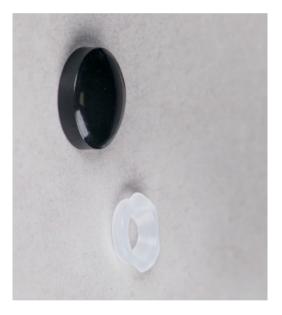

ND BENEFITS ~

Each packaging features two highly functional solutions: the Ziploc type re-sealable zipper and the sturdy upper packaging section. This allows for the bag to be opened and closed multiple times, provides for secure storage of products for a long time, and facilitates display by preventing the bag from folding.

Depending on the product type, and its weight in particular, the Rawlbag comes in two standard thickness versions. All this to ensure durability and strength of our packaging in transport, the highest quality of product display, and ultimately also long-lasting storage.

The bags are made entirely of low-density polyethylene, which makes them suitable for recycling and reduces the related purchase costs





### **PRODUCT** FEATURES AND BENEFITS ~

Screw cover dome



#### BASE MATERIALS $\checkmark$

#### **APPLICATIONS** V

#### PRODUCT COMMERCIAL DATA $\checkmark$