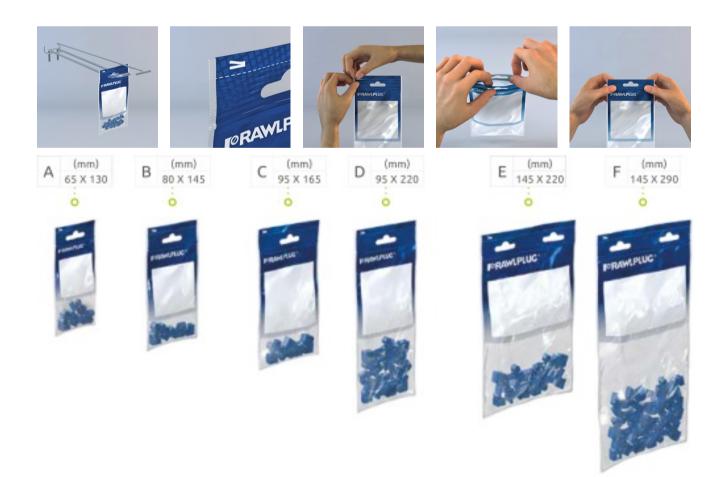

## **PACKAGING** FEATURES AND BENEFITS ~

Each packaging features two highly functional solutions: the Ziploc type re-sealable zipper and the sturdy upper packaging section. This allows for the bag to be opened and closed multiple times, provides for secure storage of products for a long time, and facilitates display by preventing the bag from folding.

Depending on the product type, and its weight in particular, the Rawlbag comes in two standard thickness versions. All this to ensure durability and strength of our packaging in transport, the highest quality of product display, and ultimately also long-lasting storage.

The bags are made entirely of low-density polyethylene, which makes them suitable for recycling and reduces the related purchase costs