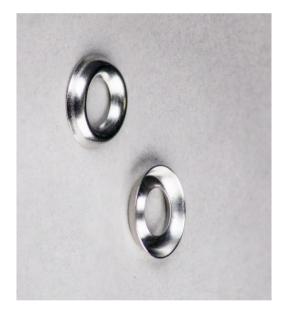

#### Screw Cup Brass

Ideal for use with countersunk wood screws to give it a decorative finish.