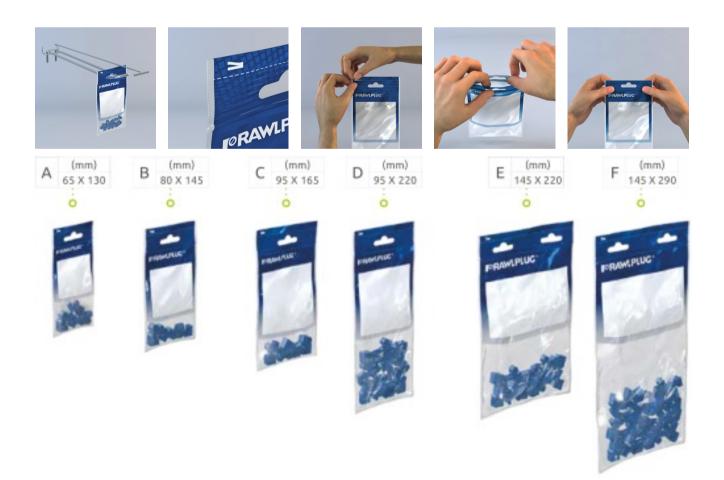

# **PACKAGING** FEATURES AND BENEFITS ~

Each packaging features two highly functional solutions: the Ziploc type re-sealable zipper and the sturdy upper packaging section. This allows for the bag to be opened and closed multiple times, provides for secure storage of products for a long time, and facilitates display by preventing the bag from folding.

Depending on the product type, and its weight in particular, the Rawlbag comes in two standard thickness versions. All this to ensure durability and strength of our packaging in transport, the highest quality of product display, and ultimately also long-lasting storage.

The bags are made entirely of low-density polyethylene, which makes them suitable for recycling and reduces the related purchase costs