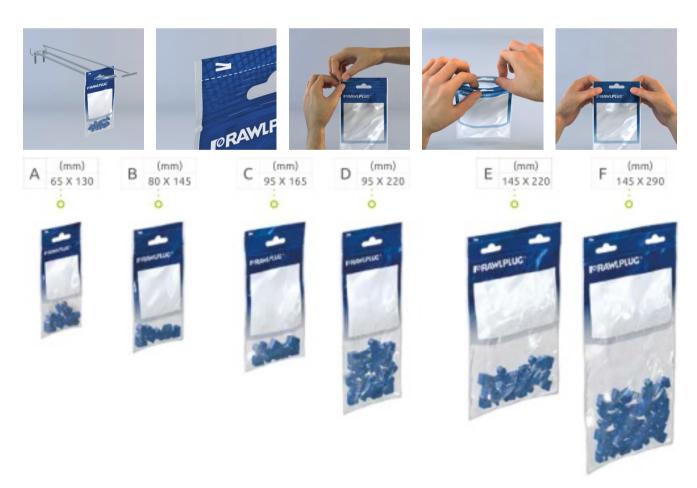

## **PACKAGING**

#### FEATURES AND BENEFITS

Each packaging features two highly functional solutions: the Ziploc type re-sealable zipper and the sturdy upper packaging section. This allows for the bag to be opened and closed multiple times, provides for secure storage of products for a long time, and facilitates display by preventing the bag from folding.

Depending on the product type, and its weight in particular, the Rawlbag comes in two standard thickness versions. All this to ensure durability and strength of our packaging in transport, the highest quality of product display, and ultimately also long-lasting storage.

The bags are made entirely of low-density polyethylene, which makes them suitable for recycling and reduces the related purchase costs