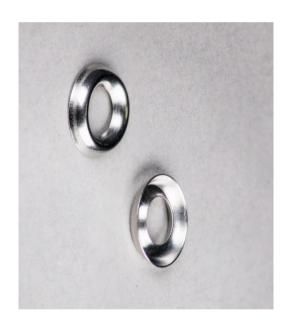

# **PRODUCT**

#### FEATURES AND BENEFITS V

Screw Cup Brass

Ideal for use with countersunk wood screws to give it a decorative finish.

**BASE MATERIALS** ~

**APPLICATIONS >** 