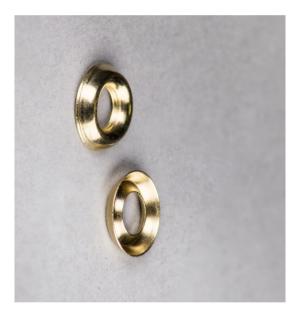

#### Screw Cup Brass

Ideal for use with countersunk wood screws to give it a decorative finish.