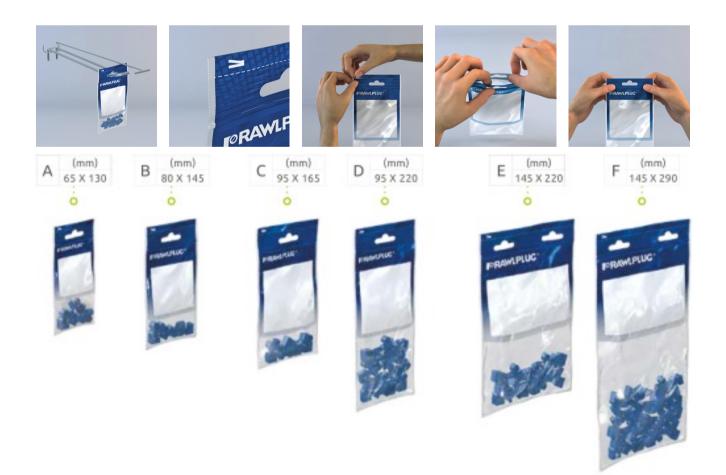

# **PACKAGING** FEATURES AND BENEFITS ~

Each packaging features two highly functional solutions: the Ziploc type re-sealable zipper and the sturdy upper packaging section. This allows for the bag to be opened and closed multiple times, provides for secure storage of products for a long time, and facilitates display by preventing the bag from folding.

Depending on the product type, and its weight in particular, the Rawlbag comes in two standard thickness versions. All this to ensure durability and strength of our packaging in transport, the highest quality of product display, and ultimately also long-lasting storage.

The bags are made entirely of low-density polyethylene, which makes them suitable for recycling and reduces the related purchase costs

**I**<sup>®</sup>**RAWLPLUG** 