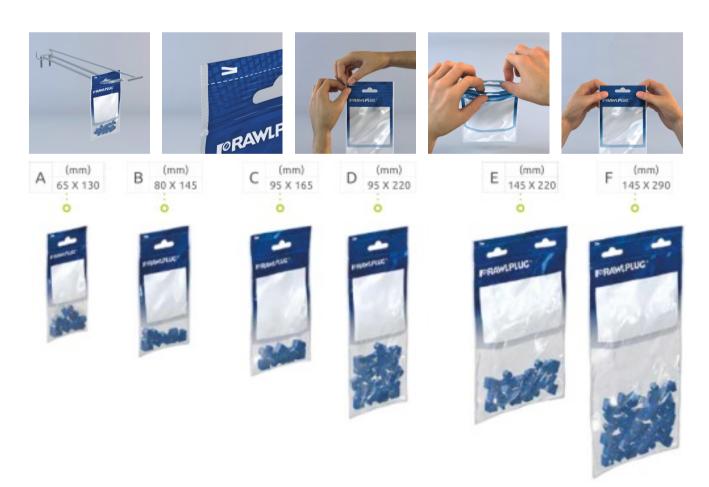

### **PACKAGING**

#### FEATURES AND BENEFITS

Each packaging features two highly functional solutions: the Ziploc type re-sealable zipper and the sturdy upper packaging section. This allows for the bag to be opened and closed multiple times, provides for secure storage of products for a long time, and facilitates display by preventing the bag from folding.

Depending on the product type, and its weight in particular, the Rawlbag comes in two standard thickness versions. All this to ensure durability and strength of our packaging in transport, the highest quality of product display, and ultimately also long-lasting storage.

The bags are made entirely of low-density polyethylene, which makes them suitable for recycling and reduces the related purchase costs