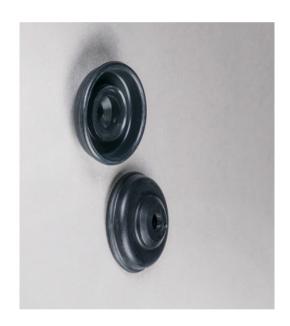

#### FEATURES AND BENEFITS V

Commonly used in conjunction with hook bolts

Creates a weatherproof seal when fitted

Will work with any M6 threaded fastener

Black Dowty Roof Washer

**BASE MATERIALS** ~

**APPLICATIONS >** 