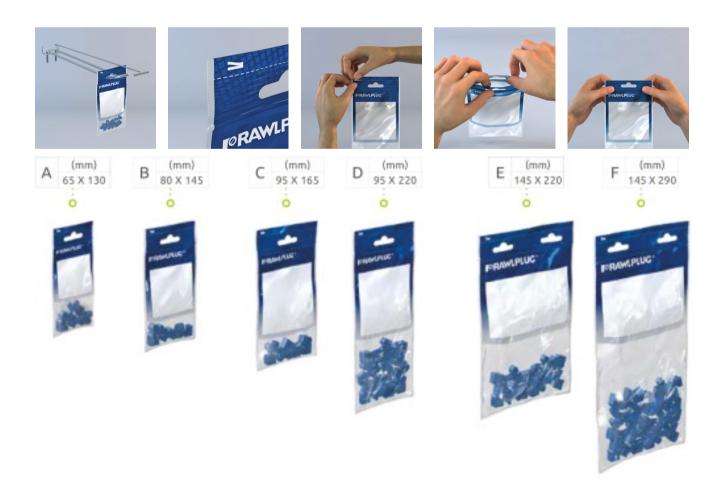

## **PACKAGING** FEATURES AND BENEFITS ~

Each packaging features two highly functional solutions: the Ziploc type re-sealable zipper and the sturdy upper packaging section. This allows for the bag to be opened and closed multiple times, provides for secure storage of products for a long time, and facilitates display by preventing the bag from folding.

Depending on the product type, and its weight in particular, the Rawlbag comes in two standard thickness versions. All this to ensure durability and strength of our packaging in transport, the highest quality of product display, and ultimately also long-lasting storage.

The bags are made entirely of low-density polyethylene, which makes them suitable for recycling and reduces the related purchase costs