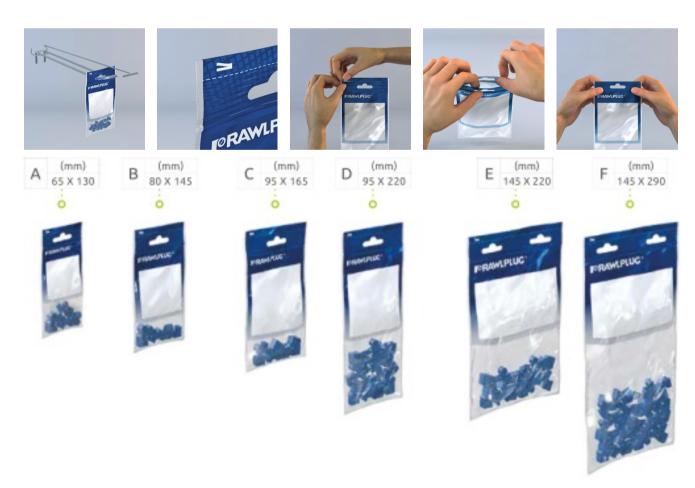

#### FEATURES AND BENEFITS >

Each packaging features two highly functional solutions: the Ziploc type re-sealable zipper and the sturdy upper packaging section. This allows for the bag to be opened and closed multiple times, provides for secure storage of products for a long time, and facilitates display by preventing the bag from folding.

Depending on the product type, and its weight in particular, the Rawlbag comes in two standard thickness versions. All this to ensure durability and strength of our packaging in transport, the highest quality of product display, and ultimately also long-lasting storage.

The bags are made entirely of low-density polyethylene, which makes them suitable for recycling and reduces the related purchase costs