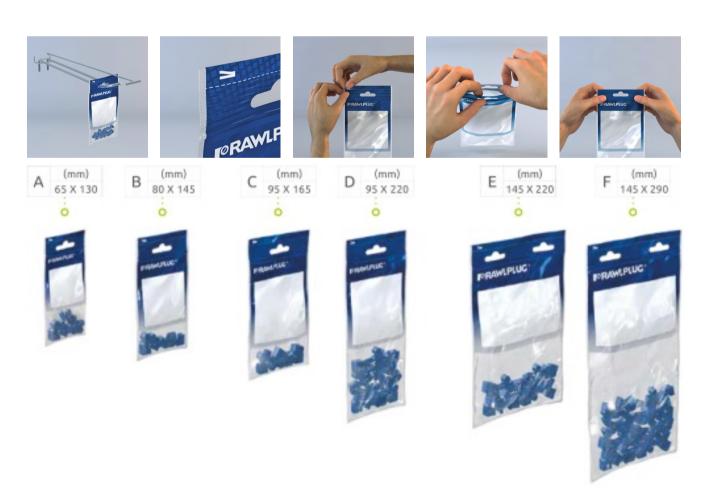

### FEATURES AND BENEFITS

Each packaging features two highly functional solutions: the Ziploc type re-sealable zipper and the sturdy upper packaging section. This allows for the bag to be opened and closed multiple times, provides for secure storage of products for a long time, and facilitates display by preventing the bag from folding.

Depending on the product type, and its weight in particular, the Rawlbag comes in two standard thickness versions. All this to ensure durability and strength of our packaging in transport, the highest quality of product display, and ultimately also long-lasting storage.

The bags are made entirely of low-density polyethylene, which makes them suitable for recycling and reduces the related purchase costs