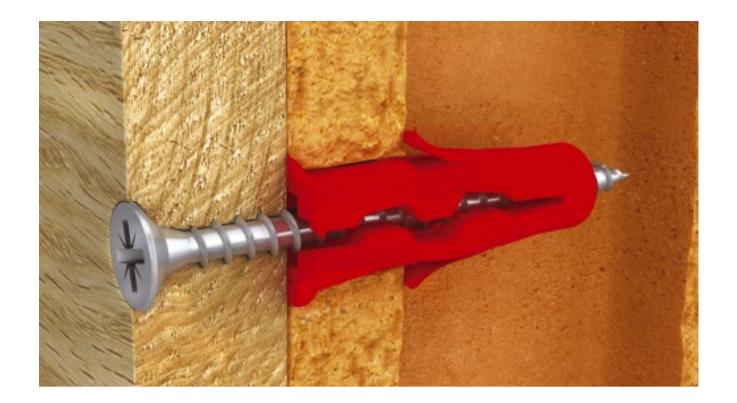

#### FEATURES AND BENEFITS >

Recommended for unknown substrates and exploited

Short length enables successful use in thin walls.

Unique geometry guarantees maximum expansion and дгір.

100% assurance of proper anchoring derived from unique split design of the plug in it's top part.

Anti-rotation features prevent spinning in the hole.

#### **BASE MATERIALS**

Solid Brick

Solid Sand-lime Brick

Vertically-perforated Clay Block

Hollow Sand-lime Brick

Aerated Concrete Block

Plasterboard